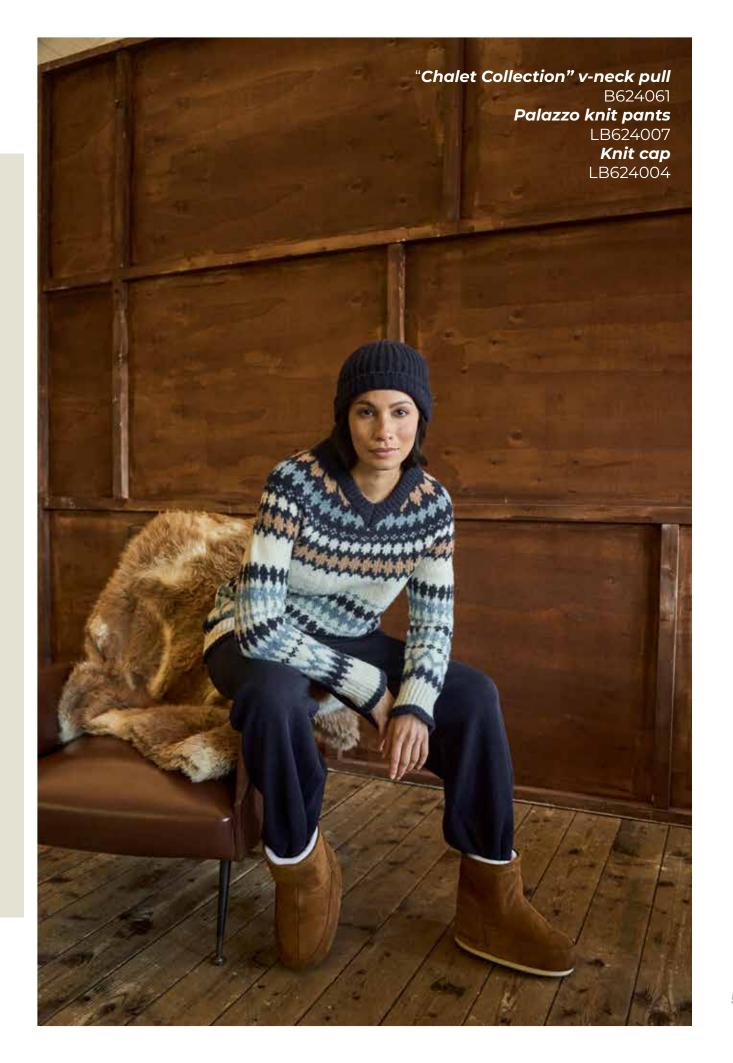

Ribbed turtleneck sweater LB624047 Palazzo knit pants LB624007























Short cardigan LB624001 Ribbed turtleneck sweater LB624047 Cashmere trousers









Cashmere turtleneck sweater
LB624058
Cashmere trousers
LB624059











Jacquard cardigan LB624044 Palazzo knit pants LB624007











The CHALET capsule is dedicated to travel winter.

Among woods, snow and an evening between friends in front of the fireplace.

A selection with more important volumes and heaviness, in warm shades of camels and blues.
Suits, turtlenecks and maxi cardigans with colored inlays and super comfortable lengths.
And so the journey continues...





Sweater LB624034 Skirt LB624033 Cashmere scarf LB624073

**"Chalet Collection" Cardigan** LB624003



"Chalet Collection" sweater LB624002









## Lorena Benatti®



Stambecco s.r.l. via dei Barrocciai, 15 41012 Carpi (MO) - Italy Tel. +39 059 6229606

info@lorenabenatti.it www.lorenabenatti.it