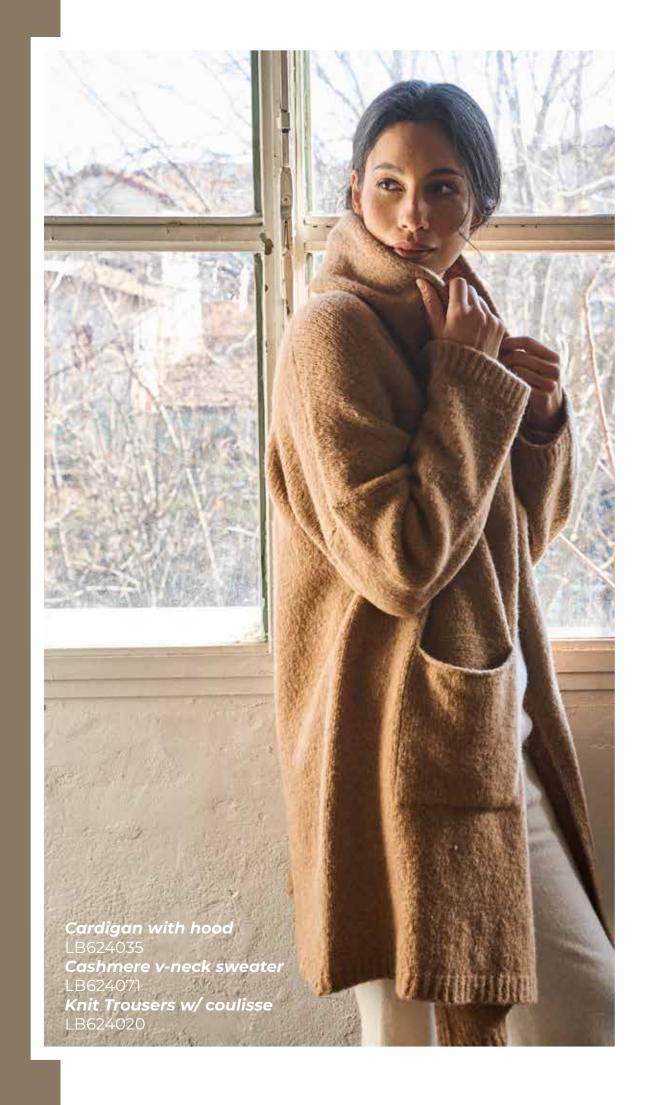

A selection with more important volumes and heaviness, in warm shades of camels and blues.
Suits, turtlenecks and maxi cardigans with colored inlays and super comfortable lengths.
And so the journey continues...