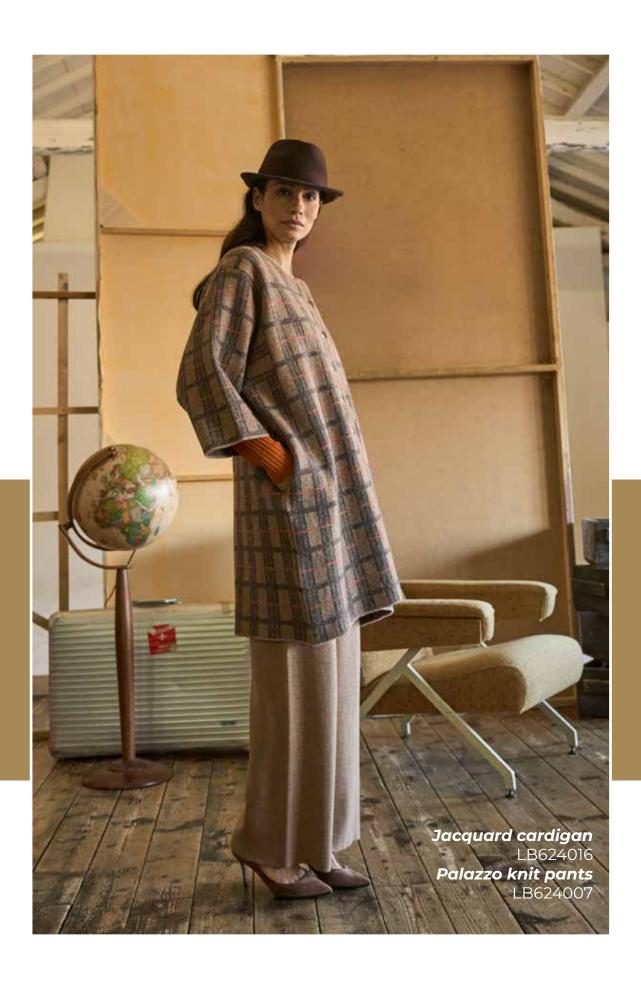

Cashmere turtleneck sweater
LB624058
Cashmere trousers
LB624059

Jacquard cardigan LB624044 Palazzo knit pants LB624007

The CHALET capsule is dedicated to travel winter.

Among woods, snow and an evening between friends in front of the fireplace.