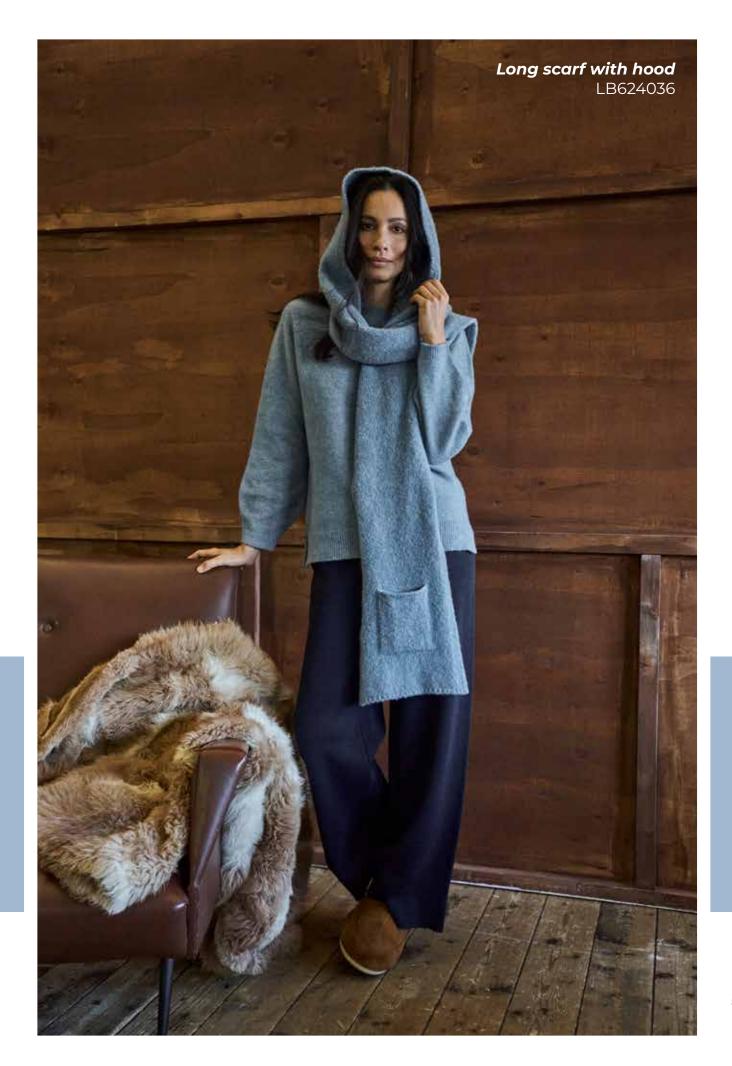

Cashmere turtleneck sweater
LB624058
Cashmere trousers
LB624059

Jacquard cardigan LB624044 Palazzo knit pants LB624007

The CHALET capsule is dedicated to travel winter.

Among woods, snow and an evening between friends in front of the fireplace.

A selection with more important volumes and heaviness, in warm shades of camels and blues.
Suits, turtlenecks and maxi cardigans with colored inlays and super comfortable lengths.
And so the journey continues...